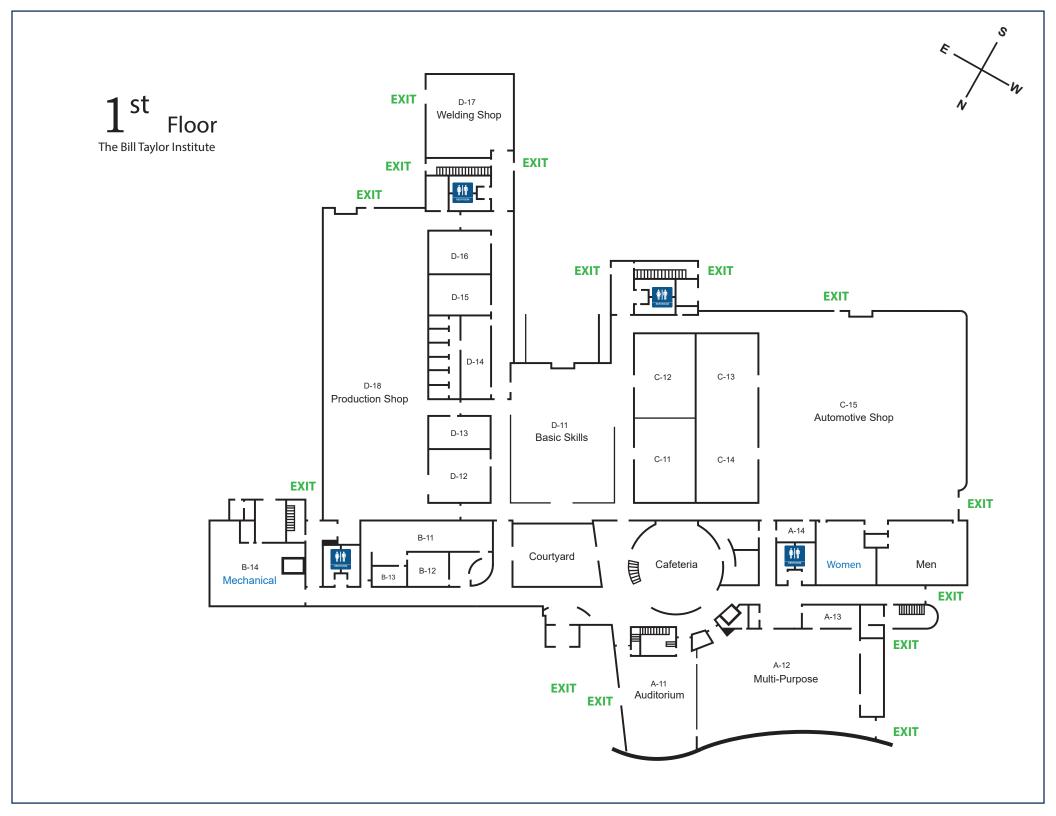

For your convenience, a list of meeting rooms and a layout of the Mercedes-Benz Training Center are provided below. Additionally, you may find further details in the following links:

Mercedes-Benz Training Center Room Reservation Guidelines & Disclaimers

Mercedes-Benz Training Center After-Hours Class Procedures

Mercedes-Benz Training Center Room Locations

Should you have any questions or need assistance, please send an email to <a href="mailto:BTI-room-reservations@mercedes-benz.com">BTI-room-reservations@mercedes-benz.com</a>.

```
US_Vance_TC_MBI Multipurpose Rm Small side
                                                      US_Vance_TC_MBI Classroom C22;
A11_AUTHREQD;
                                                      US_Vance_TC_MBI Classroom C23;
US Vance TC MBI Multipurpose Rm Large side
                                                      US Vance TC MBI Classroom C24;
                                                      US Vance TC MBI Classroom C25;
A12 AUTHREQD;
US Vance TC MBI Classroom A21;
                                                      US Vance TC MBI Classroom C26-C27;
US Vance TC MBI Classroom A25;
                                                      US Vance TC MBI Classroom C28;
US Vance TC MBI PC Lab A26-A;
                                                      US Vance TC MBI Machine Shop Lab
US Vance TC MBI PC Lab A26-B;
                                                       D11 AUTHREQD;
US Vance TC MBI Conf. Room B12 AUTHREQD;
                                                      US Vance TC MBI Classroom D12 AUTHREQD;
US_Vance_TC_MBI Classroom B21;
                                                      US Vance TC MBI Weld Shop Lab D17 AUTHREQD
US_Vance_TC_MBI Conf. Room B23_AUTHREQD;
                                                      US_Vance_TC_MBI Classroom D18_AUTHREQD;
US Vance TC MBI Classroom Lab C11 AUTHREQD;
                                                      US Vance TC MBI Classroom D21;
US_Vance_TC_MBI Classroom Lab C12_AUTHREQD;
                                                      US_Vance_TC_MBI Classroom D22;
US Vance TC MBI Classroom Lab C13 AUTHREQD;
                                                      US Vance TC MBI Classroom D23;
US Vance TC MBI Classroom Lab C14 AUTHREQD;
                                                      US Vance TC MBI Classroom D24;
US_Vance_TC_MBI Automotive Shop Lab
                                                      US Vance TC MBI Classroom D25;
C15 AUTHREQD
                                                      US Vance TC MBI Classroom D28;
US_Vance_TC_MBI Classroom C21;
```