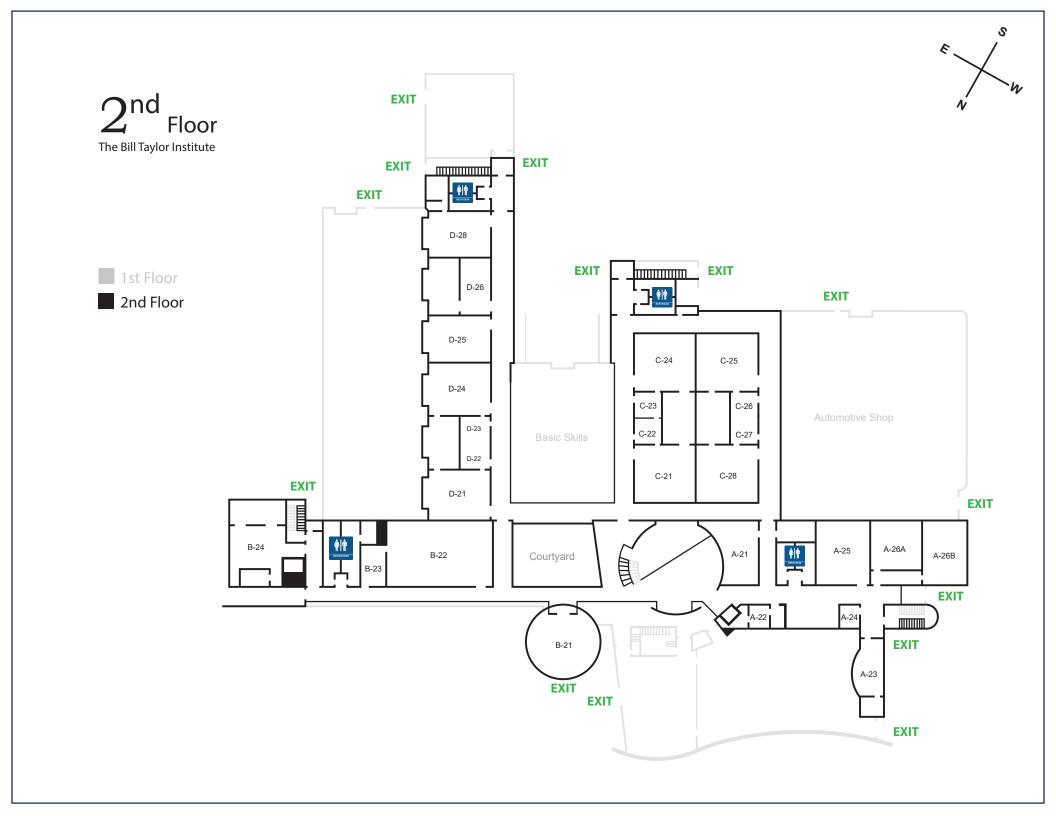

For your convenience, a list of meeting rooms and a layout of the Mercedes-Benz Training Center are provided below. Additionally, you may find further details in the following links:

Mercedes-Benz Training Center Room Reservation Guidelines & Disclaimers

Mercedes-Benz Training Center After-Hours Class Procedures

Mercedes-Benz Training Center Room Locations

Should you have any questions or need assistance, please send an email to <a href="mailto:BTI-room-reservations@mercedes-benz.com">BTI-room-reservations@mercedes-benz.com</a>.

```
US_Vance_TC_MBI Multipurpose Rm Small side
                                                      US_Vance_TC_MBI Classroom C22;
A11_AUTHREQD;
                                                      US_Vance_TC_MBI Classroom C23;
US Vance TC MBI Multipurpose Rm Large side
                                                      US Vance TC MBI Classroom C24;
                                                      US Vance TC MBI Classroom C25;
A12 AUTHREQD;
US Vance TC MBI Classroom A21;
                                                      US Vance TC MBI Classroom C26-C27;
US Vance TC MBI Classroom A25;
                                                      US Vance TC MBI Classroom C28;
US Vance TC MBI PC Lab A26-A;
                                                      US Vance TC MBI Machine Shop Lab
US Vance TC MBI PC Lab A26-B;
                                                       D11 AUTHREQD;
US Vance TC MBI Conf. Room B12 AUTHREQD;
                                                      US Vance TC MBI Classroom D12 AUTHREQD;
US_Vance_TC_MBI Classroom B21;
                                                      US Vance TC MBI Weld Shop Lab D17 AUTHREQD
US_Vance_TC_MBI Conf. Room B23_AUTHREQD;
                                                      US_Vance_TC_MBI Classroom D18_AUTHREQD;
US Vance TC MBI Classroom Lab C11 AUTHREQD;
                                                      US Vance TC MBI Classroom D21;
US_Vance_TC_MBI Classroom Lab C12_AUTHREQD;
                                                      US_Vance_TC_MBI Classroom D22;
US Vance TC MBI Classroom Lab C13 AUTHREQD;
                                                      US Vance TC MBI Classroom D23;
US Vance TC MBI Classroom Lab C14 AUTHREQD;
                                                      US Vance TC MBI Classroom D24;
US_Vance_TC_MBI Automotive Shop Lab
                                                      US Vance TC MBI Classroom D25;
C15 AUTHREQD
                                                      US Vance TC MBI Classroom D28;
US_Vance_TC_MBI Classroom C21;
```